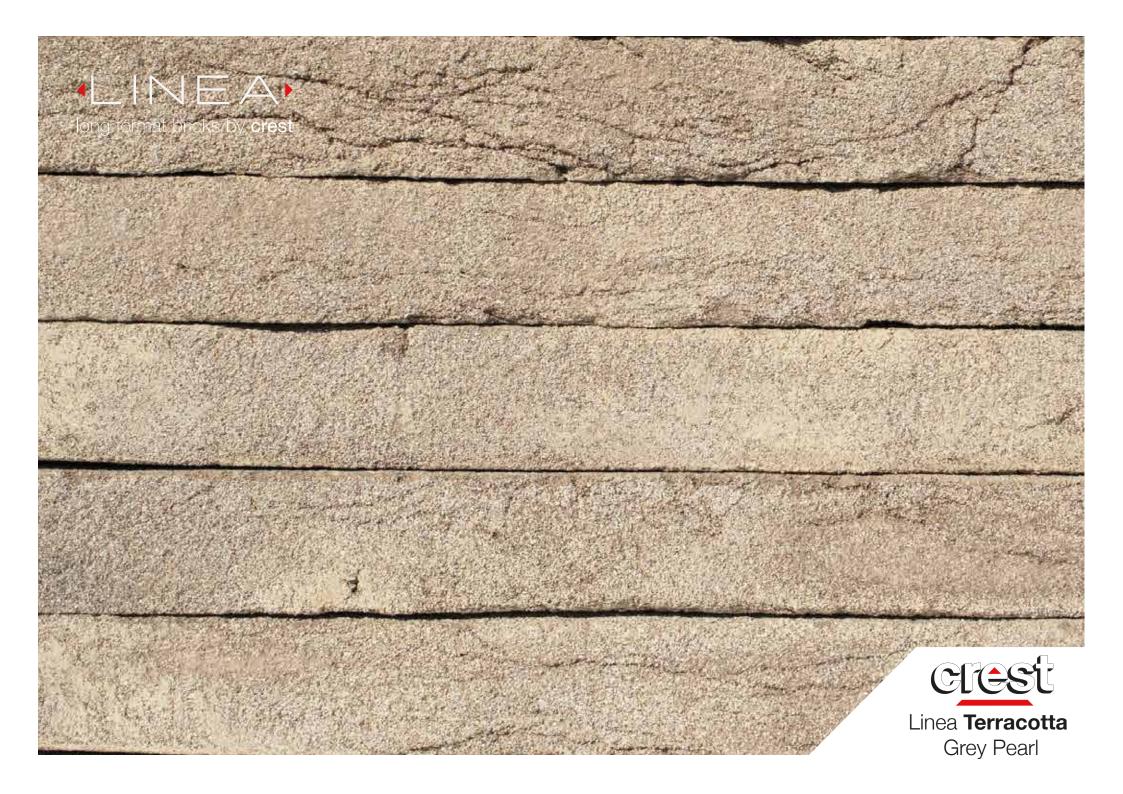

## **Grey Pearl**

The Crest "Terracotta Linea" is a long and thin brick handmade format brick. Terracotta has always been a winning choice with innumerable shades of colour, durability and longevity plus the exemption of maintenance. All colours are obtained with the use of clays and natural pigments.

## 400 x 100 x **35mm**

compressive strength: ≥ 31.5 N/mm<sup>2</sup>

water absorption:  $\leq$  13.50 %

durability: Class F2

weight per pack: 650kg

pack size: 96 x90cm

active soluble salts content: Class S2