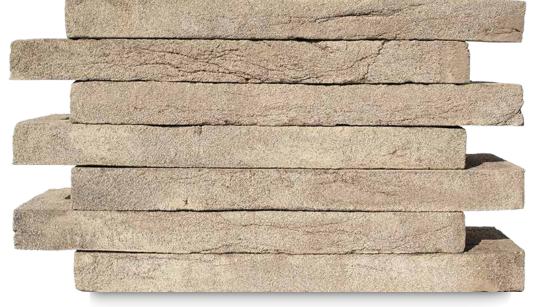

## **Grey Pearl**

The Crest "Terracotta Linea" is a long and thin brick handmade format brick. Terracotta has always been a winning choice with innumerable shades of colour, durability and longevity plus the exemption of maintenance. All colours are obtained with the use of clays and natural pigments.

## 400 x 100 x **35mm**

compressive strength: ≥ 31.5 N/mm<sup>2</sup>

water absorption:  $\leq$  13.50 %

durability: Class F2

weight per pack: 650kg

pack size: 96 x90cm

active soluble salts content: Class S2